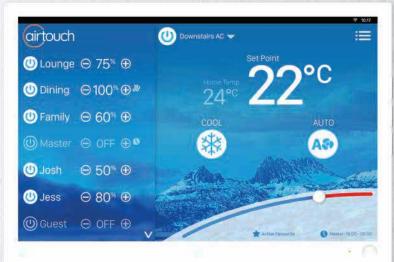

## INTELLIGENT & WITHOUT WASTAGE

Save money on the power bill. Without compromising on comfort.

Only run the AC where you need it with Smart Zoning. Plus, with runtime tracking, energy and airflow management technology, you can be sure of greater efficiency and energy savings from your family's air conditioner.

#### Programs and Favourites

smart device.

AirTouch lets you setup different automatic climate control scenarios for different days or seasons.

#### Optional Individual Temperature Control

For precise control of the temperature in specific rooms upgrade to ITC.