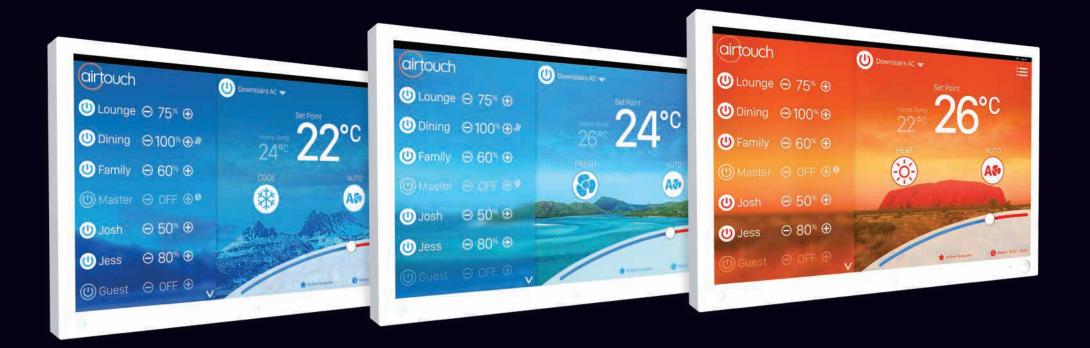

de to ITC.



### A Smart Home Hub THAT WORKS YOUR WAY

### Enjoy smart home living with AirTouch

AirTouch doubles as a tablet, so you can use the console to run your choice of smart lighting, security and entertainment apps, or even order a meal while keeping up with the latest on social media.

### ADDING VALUE IMPROVING LIFE

Going beyond technology

With optional Individual Temperature Control Technology, AirTouch monitors temperatures and smartly adjusts airflow as needed around your home. When some rooms get too hot or cold, AirTouch will adjust their airflow to maintain temperature, without wasting energy on rooms already comfortable.







With ITC, you get an additional wireless On/Off switch for each zone in your home which also doubles as a smart wireless temperature sensor.







North Island Ph. 09 377 8793 South Island Ph. 03 214 7793 www.solarx360.co.nz