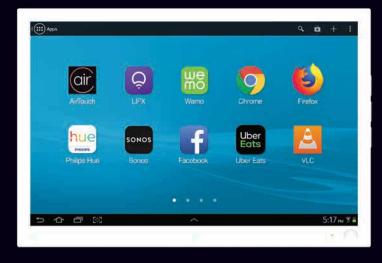

### Enjoy smart home living with AirTouch

AirTouch doubles as a tablet, so you can use the console to run your choice of smart lighting, security and entertainment apps, or even order a meal while keeping up with the latest on social media.