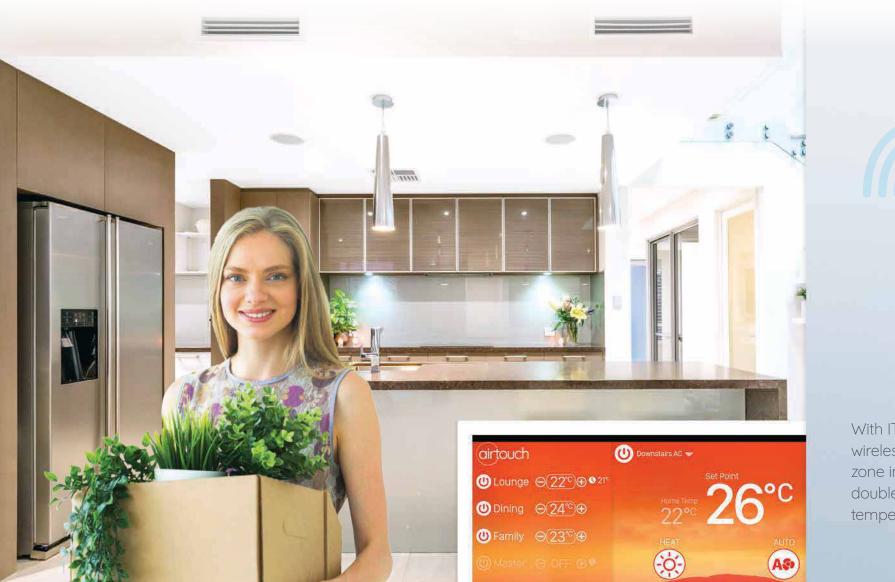

### ADDING VALUE IMPROVING LIFE

Going beyond technology

With optional Individual Temperature Control Technology, AirTouch monitors temperatures and smartly adjusts airflow as needed around your home. When some rooms get too hot or cold, AirTouch will adjust their airflow to maintain temperature, without wasting energy on rooms already comfortable.

With ITC, you get an additional wireless On/Off switch for each zone in your home which also doubles as a smart wireless temperature sensor.

North Island Ph. 09 377 8793 South Island Ph. 03 214 7793 www.solarx360.co.nz