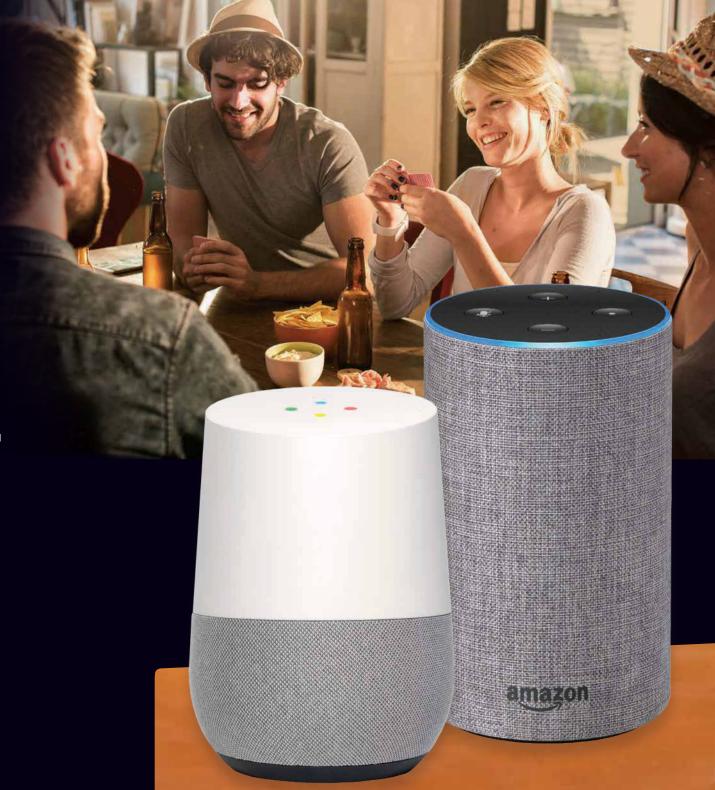

# Just say the word with SMART INTEGRATIONS

Voice control of your air conditioning

AirTouch works with popular and open voice activated smart assistants like Amazon Alexa and Google Assistant. So with whoever you choose to control your air conditioning, AirTouch will respond.