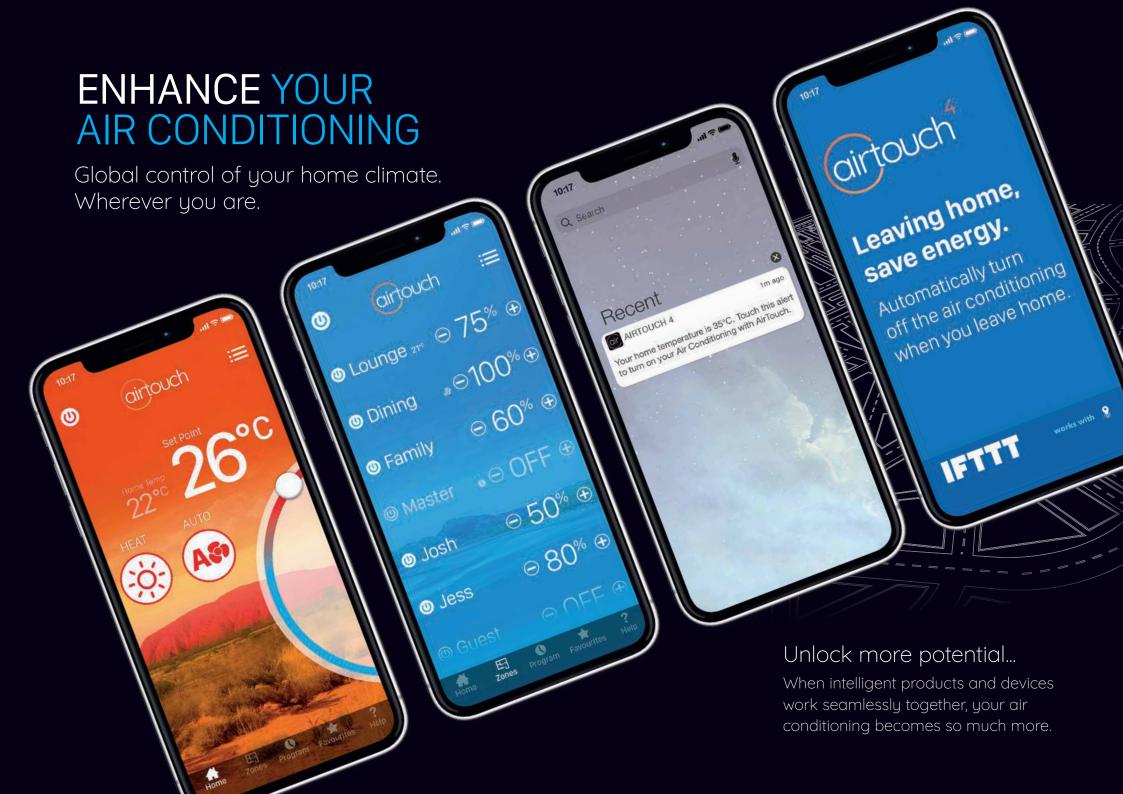

ducted air conditioners and 16

zones across multiple storeys

from 1 or 2 consoles in your home.

get home in summer, or warm it

up before you wake up in winter.

Smartphone App. Google AirTouch 4 doubles as a hub for other smart home integrations and IFTTT. The choice is yours. your favourite apps. Automate your lifestyle and be entertained.

Secure WiFi connection to the internet for remote control.

Cleverly Connected

#### Programs and Favourites

smart device.

AirTouch lets you setup different automatic climate control scenarios for different days or seasons.