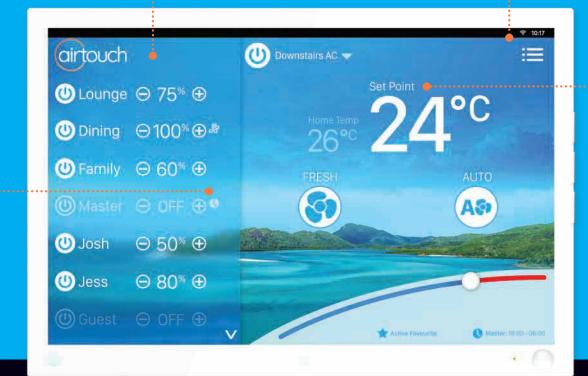

## INTELLIGENT & WITHOUT WASTAGE

Save money on the power bill. Without compromising on comfort.

Only run the AC where you need it with Smart Zoning. Plus, with runtime tracking, energy and airflow management technology, you can be sure of greater efficiency and energy savings from your family's air conditioner.

#### Optional Individual Temperature Control

For precise control of the temperature in specific rooms upgrade to ITC.

### ADDING VALUE IMPROVING LIFE

Going beyond technology

With optional Individual Temperature Control Technology, AirTouch monitors temperatures and smartly adjusts airflow as needed around your home. When some rooms get too hot or cold, AirTouch will adjust their airflow to maintain temperature, without wasting energy on rooms already comfortable.