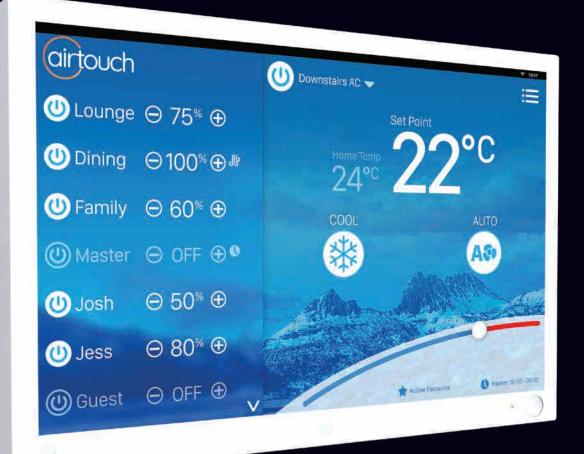

## INTELLIGENT & WITHOUT WASTAGE

Save money on the power bill. Without compromising on comfort.

Only run the AC where you need it with Smart Zoning. Plus, with runtime tracking, energy and airflow management technology, you can be sure of greater efficiency and energy savings from your family's air conditioner.

#### Programs and Favourites

smart device.

AirTouch lets you setup different automatic climate control scenarios for different days or seasons.

#### Optional Individual Temperature Control

For precise control of the temperature in specific rooms upgrade to ITC.