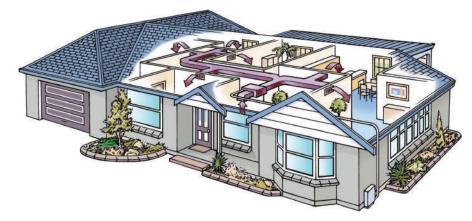

### HEATING AND VENTILATION SYSTEM

**Our Positive Pressure Ventilation System** 

#### Create a drier home environment for you and your family

Our system draws filtered dry air from the roof cavity to help Maintain airflow and healthier air Quality through ceiling Vents to all areas of the home.

The dry warm air from the roof cavity is taken through a high Quality F8 Hospital grade Filter Before it enters the home.

- Saves money on heating as a drier home Is easier to heat
- We use high quality AC fans which cost Very little to run
- We use the latest intelligent control technology which allows you the benefits Of multiple settings depending on the Season