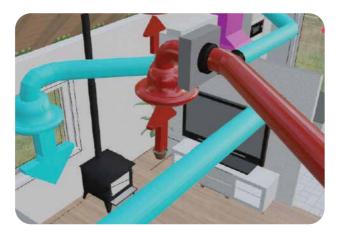

## Heat Transfer System

## Heat Transfer Kit

The Heat Transfer Kit allows the Ventilation System to take the heat from your Heat Pump or Fireplace and distribute it throughout your home