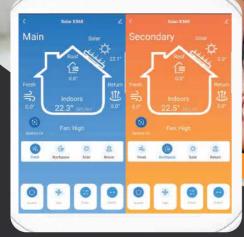

🚺 WIFI controllable

Add ons include smart zone control options that allows you to choose how much heating and cooling you would like to distribute through out your home

The great news is all our Heat Pump solutions Can be controlled from your Mobile Phone or Tablet from anywhere in the world.