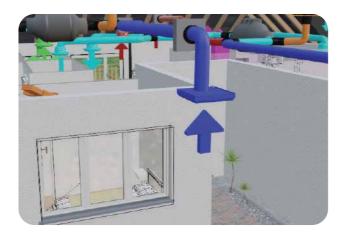

## Summer Cooling System

COOL, FILTERED, FRESH AIR FROM THE OUTSIDE IS CIRCULATED INTO EVERY ROOM

### The Summer Cooling System brings in cool, Filtered air from the south side of your home

The unit is conveniently located on the shady side of your home just under the roof eave. In hot summer months the Summer Cooling System regularly circulates the air in your home with fresh, cool, filtered air from the outside to keep your home comfortably cool