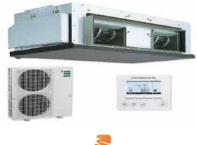

### **HIGHWALL, FLOOR & CENTRALLY DUCTED HEATING SYSTEMS**

#### CENTRALLY DUCTED HEATING SYSTEM

Installed in your roof cavity or under the floor. The Centrally Ducted Heat Pump System delivers Warm or Cool filtered air into all of the chosen rooms in your home.