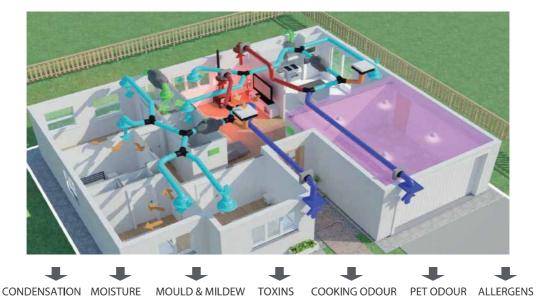

#### Create a drier home environment for you and your family

Our system draws filtered dry air from the roof cavity to help Maintain airflow and healthier air Quality through ceiling Vents to all areas of the home.

The dry warm air from the roof cavity is taken through a high Quality F8 Hospital grade Filter Before it enters the home.

- Saves money on heating as a drier home Is easier to heat
- We use high quality AC fans which cost Very little to run
- We use the latest intelligent control technology which allows you the benefits Of multiple settings depending on the Season

## Summer Cooling System

COOL, FILTERED, FRESH AIR FROM THE OUTSIDE IS CIRCULATED INTO EVERY ROOM

### The Summer Cooling System brings in cool, Filtered air from the south side of your home

The unit is conveniently located on the shady side of your home just under the roof eave. In hot summer months the Summer Cooling System regularly circulates the air in your home with fresh, cool, filtered air from the outside to keep your home comfortably cool

Fresh, Cool, Filtered Air

Wifi controlled

Retrofitted to any existing ventilation system