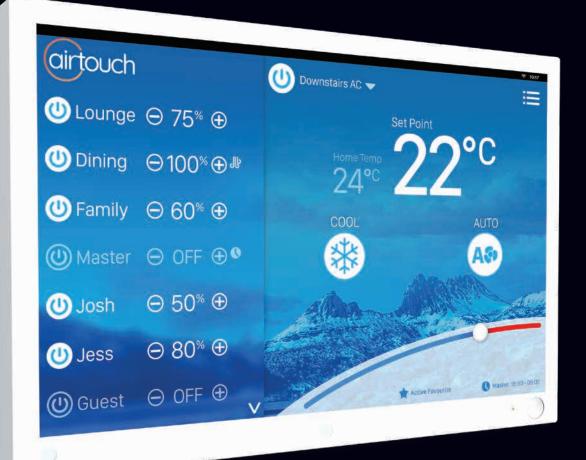

### Optional Individual Temperature Control

For precise control of the temperature in specific rooms, upgrade to ITC.

### ADDING VALUE IMPROVING LIFE

Going beyond technology

With optional Individual Temperature Control Technology, AirTouch monitors temperatures and smartly adjusts airflow as needed around your home. When some rooms get too hot or cold, AirTouch will adjust their airflow to maintain temperature, without wasting energy on rooms already comfortable.

With ITC, you get an additional wireless On/Off switch for each zone in your home which also doubles as a smart wireless temperature sensor.