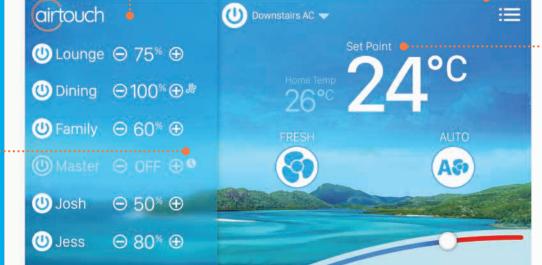

### Optional Individual Temperature Control

For precise control of the temperature in specific rooms, upgrade to ITC.

### ADDING VALUE IMPROVING LIFE

Going beyond technology

With optional Individual Temperature Control Technology, AirTouch monitors temperatures and smartly adjusts airflow as needed around your home. When some rooms get too hot or cold, AirTouch will adjust their airflow to maintain temperature, without wasting energy on rooms already comfortable.