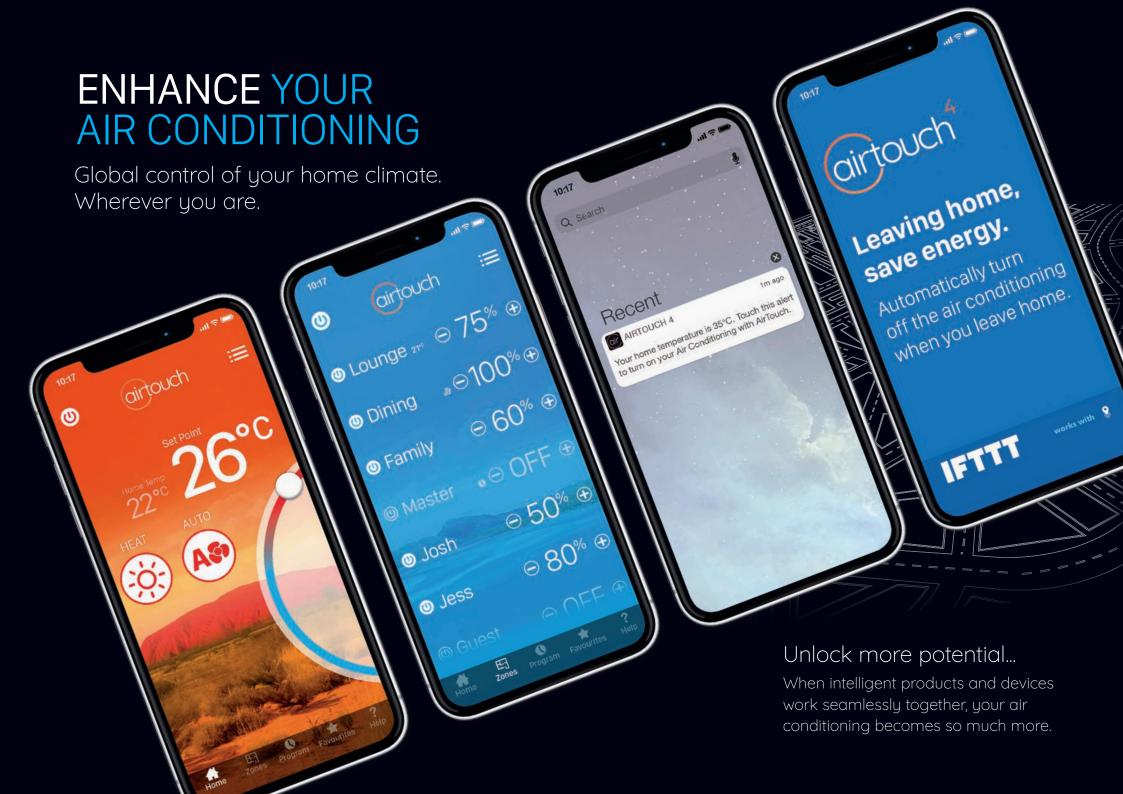

Cool the house down before you

get home in summer, or warm it

up before you wake up in winter.

AirTouch 4 can control up to 4 Smartphone App. Google AirTouch 4 doubles as a hub for ducted air conditioners and 16 Assistant. Amazon Alexa. other smart home integrations and zones across multiple storeys IFTT. The choice is yours. your favourite apps. Automate your from 1 or 2 consoles in your home.

### **Programs and Favourites**

AirTouch lets you setup different automatic climate control scenarios for different days or seasons.

### Warranty for Peace of Mind

All parts and components are manufactured to superior quality and have undergone stringent testing to adhere to strict Australian regulations.

Real Time Monitoring of home temperature against your chosen set point.