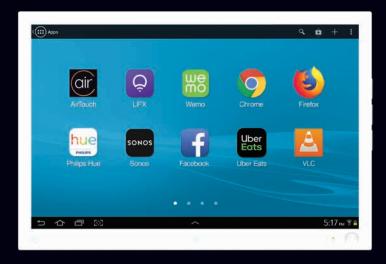

### Enjoy smart home living with AirTouch

AirTouch doubles as a tablet, so you can use the console to run your choice of smart lighting, security and entertainment apps, or even order a meal while keeping up with the latest on social media.