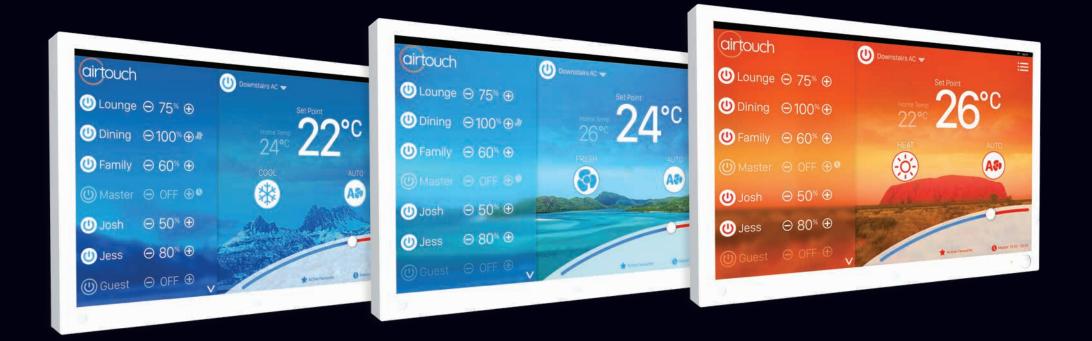

### Optional Individual Temperature Control

For precise control of the temperature in specific rooms, upgrade to ITC.

### ADDING VALUE IMPROVING LIFE

Going beyond technology

With optional Individual Temperature Control Technology, AirTouch monitors temperatures and smartly adjusts airflow as needed around your home. When some rooms get too hot or cold, AirTouch will adjust their airflow to maintain temperature, without wasting energy on rooms already comfortable.