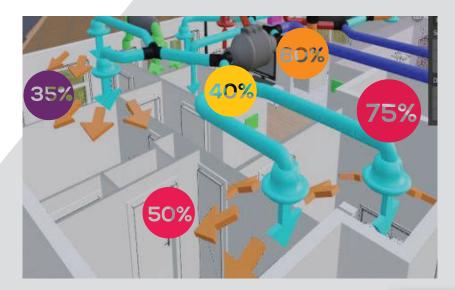

Live temperature & Humidity readings every 4 minutes

- 💰 You can choose upto 5 x Zones in your home
- 💰 Split your lounge & Dining Rooms onto seperate zones
- 💰 Split your bedrooms onto seperate zones

MPR INDUSTRIES

## WIRELESS SENSOR

- Kernel 2 Nou can choose what percentage of air you would like into each zone 1 100%
- 🔏 Each zone comes with a wireless sensor that goes on the wall in that room
- 💦 Each wireless sensor gives temperature & humidity readings every 4 minutes
- You can schedule and set zones to open & close based on time, temperature or humidity
- You can control this 24/7 from anywhere in the world