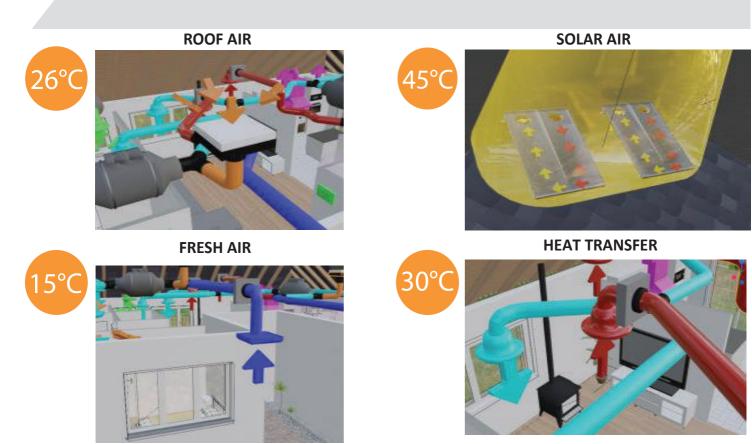

**MPR INDUSTRIES** oving Product The Right Way

🛞 www.mprindustries.co.nz 🜔 027 627 2250

**MPR INDUSTRIES** 

Moving Product The Right Way

Allows you to see live temperature readings from the source.

Choose which temperature you would like to bring into your home.

Live Temperature Readings every 4 minutes