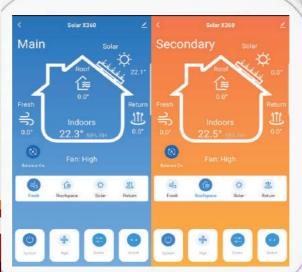

**MPR INDUSTRIES** oving Product The Right Way

🛞 www.mprindustries.co.nz 🜔 027 627 2250

**MPR INDUSTRIES** 

Moving Product The Right Way

Allows you to see live temperature readings from the source.

Choose which temperature you would like to bring into your home.

Live Temperature Readings every 4 minutes